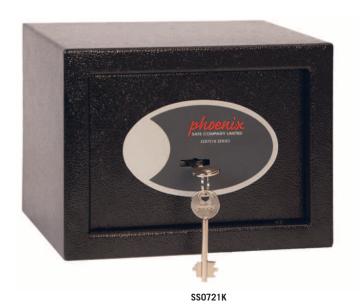

## SS0721 SERIES COMPACT HOME & OFFICE SAFES

SS0721E

THE SS0721 SECURITY SAFES are ideal for use at home or in the office for storage of valuables and cash.

- SECURITY PROTECTION Recommended for overnight cash cover of £1,000 cash or £10,000 valuables\*.
- LOCKING SS0721E Simple to use with advanced 'user-friendly' digital lock. SS0721K fitted with a high quality key-lock and supplied with two keys.
- CONSTRUCTION Twin live locking bolts and concealed internal hinges for increased security.
- SPECIAL FEATURES Electronic locking model fitted with three internal key hooks.
- FIXING Ready prepared for floor or wall fixing, supplied with bolts suitable for brick walls and concrete floors.
- COLOUR Finished in a high quality scratch resistant black paint.