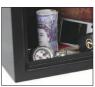

## SS0721 SERIES COMPACT HOME & OFFICE SAFES

SS0721E

THE SS0721 SECURITY SAFES are ideal for use at home or in the office for storage of valuables and cash.

- SECURITY PROTECTION Recommended for overnight cash cover of £1,000 cash or £10,000 valuables\*.
- LOCKING SS0721E Simple to use with advanced 'user-friendly' digital lock. SS0721K fitted with a high quality key-lock and supplied with two keys.
- CONSTRUCTION Twin live locking bolts and concealed internal hinges for increased security.
- SPECIAL FEATURES Electronic locking model fitted with three internal key hooks.
- FIXING Ready prepared for floor or wall fixing, supplied with bolts suitable for brick walls and concrete floors.
- COLOUR Finished in a high quality scratch resistant black paint.