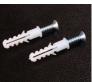

## SS0721 SERIES COMPACT HOME & OFFICE SAFES

SS0721E

THE SS0721 SECURITY SAFES are ideal for use at home or in the office for storage of valuables and cash.

- SECURITY PROTECTION Recommended for overnight cash cover of £1,000 cash or £10,000 valuables\*.
- LOCKING SS0721E Simple to use with advanced 'user-friendly' digital lock. SS0721K fitted with a high quality key-lock and supplied with two keys.
- CONSTRUCTION Twin live locking bolts and concealed internal hinges for increased security.
- SPECIAL FEATURES Electronic locking model fitted with three internal key hooks.
- FIXING Ready prepared for floor or wall fixing, supplied with bolts suitable for brick walls and concrete floors.
- COLOUR Finished in a high quality scratch resistant black paint.