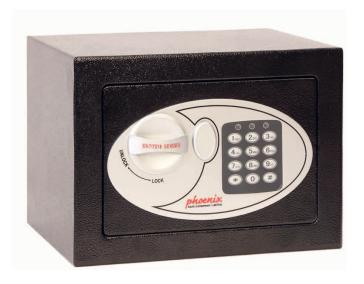

## SS0721 SERIES COMPACT HOME & OFFICE SAFES

SS0721E

THE SS0721 SECURITY SAFES are ideal for use at home or in the office for storage of valuables and cash.

- SECURITY PROTECTION Recommended for overnight cash cover of £1,000 cash or £10,000 valuables\*.
- LOCKING SS0721E Simple to use with advanced 'user-friendly' digital lock. SS0721K fitted with a high quality key-lock and supplied with two keys.
- CONSTRUCTION Twin live locking bolts and concealed internal hinges for increased security.
- SPECIAL FEATURES Electronic locking model fitted with three internal key hooks.
- FIXING Ready prepared for floor or wall fixing, supplied with bolts suitable for brick walls and concrete floors.
- COLOUR Finished in a high quality scratch resistant black paint.