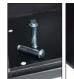

## SS0721 SERIES COMPACT HOME & OFFICE SAFES

SS0721E

THE SS0721 SECURITY SAFES are ideal for use at home or in the office for storage of valuables and cash.

- SECURITY PROTECTION Recommended for overnight cash cover of £1,000 cash or £10,000 valuables\*.
- LOCKING SS0721E Simple to use with advanced 'user-friendly' digital lock. SS0721K fitted with a high quality key-lock and supplied with two keys.
- CONSTRUCTION Twin live locking bolts and concealed internal hinges for increased security.
- SPECIAL FEATURES Electronic locking model fitted with three internal key hooks.
- FIXING Ready prepared for floor or wall fixing, supplied with bolts suitable for brick walls and concrete floors.
- COLOUR Finished in a high quality scratch resistant black paint.